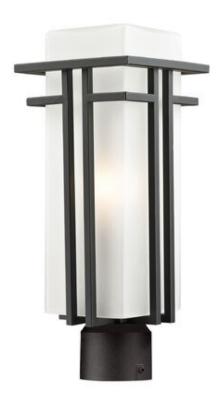

Product Number 550PHM-ORBZ-R

CollectionAbbeyWeight5.6 lbsLength/Extension6.62"Width6.62"Height17.25"Frame MaterialSteel

Frame Finish Outdoor Rubbed Bronze

Shade Material Glass
Shade Finish Matte Opal

Bulbs 1 x 100W - Medium